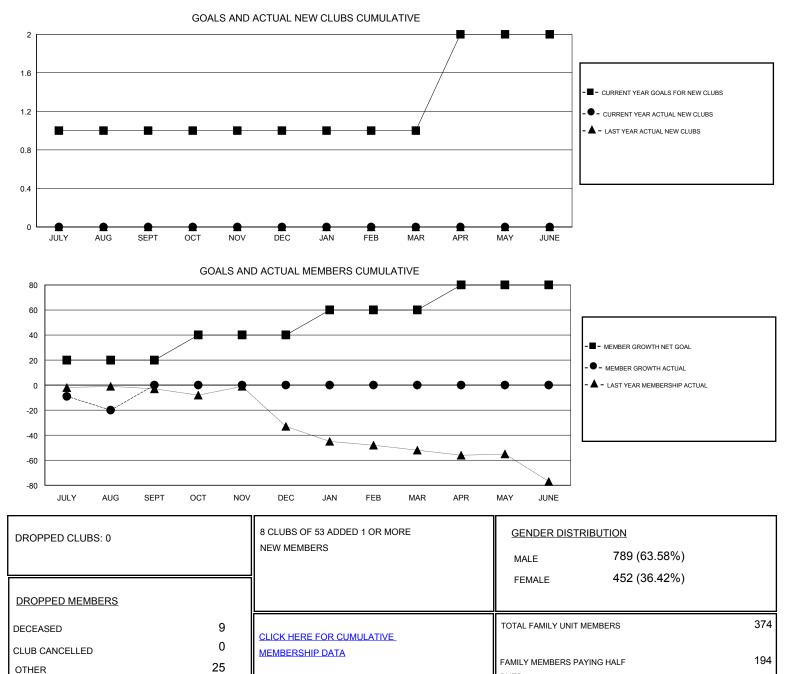

## District 29 L

Results as of: 8/31/2019

| GMT:                           | LOCATION WEST VIRGINIA |   |   |                                  |    |    | GMT CA |
|--------------------------------|------------------------|---|---|----------------------------------|----|----|--------|
| Clubs<br>RESULTS FOR 2019-2020 |                        |   |   | Members<br>RESULTS FOR 2019-2020 |    |    |        |
|                                |                        |   |   |                                  |    |    |        |
| JULY/AUG/SEPT                  | 1                      | 0 | 0 | JULY/AUG/SEPT                    | 20 | 16 | 34     |
| OCT/NOV/DEC                    | 0                      | 0 | 0 | OCT/NOV/DEC                      | 20 | 0  | 0      |
| JAN/FEB/MAR                    | 0                      | 0 | 0 | JAN/FEB/MAR                      | 20 | 0  | 0      |
| APR/MAY/JUNE                   | 1                      | 0 | 0 | APR/MAY/JUNE                     | 20 | 0  | 0      |